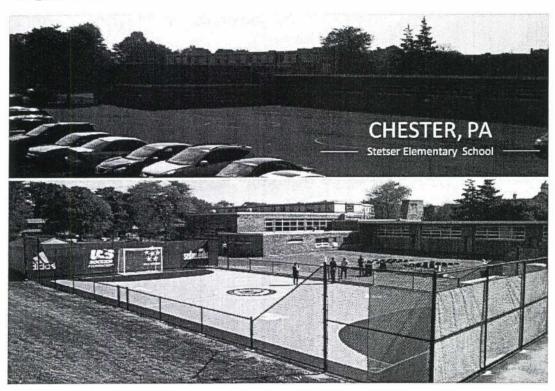

#### **Department of Public Works**

35. Resolution authorizing the acceptance of a donation from the U.S. Soccer Foundation and Musco Lightning for the mini-pitch park area at Jersey Joe Walcott Park along Master Street