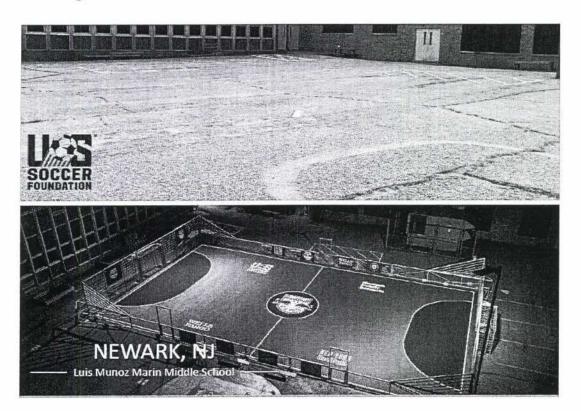

#### **Department of Public Works**

35. Resolution authorizing the acceptance of a donation from the U.S. Soccer Foundation and Musco Lightning for the mini-pitch park area at Jersey Joe Walcott Park along Master Street