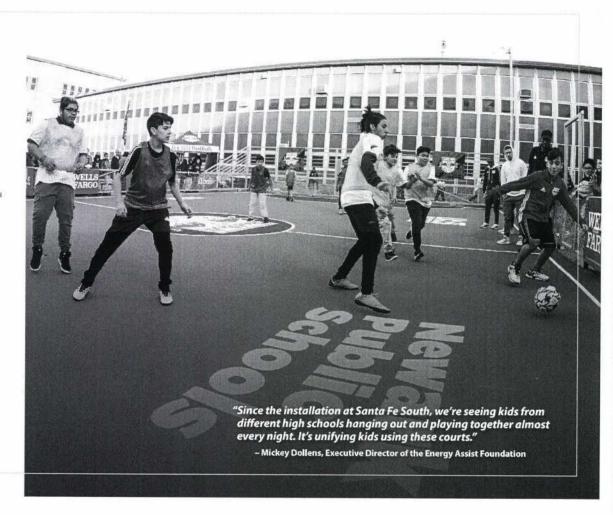

#### **Department of Public Works**

35. Resolution authorizing the acceptance of a donation from the U.S. Soccer Foundation and Musco Lightning for the mini-pitch park area at Jersey Joe Walcott Park along Master Street