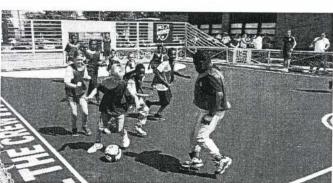

#### **Department of Public Works**

35. Resolution authorizing the acceptance of a donation from the U.S. Soccer Foundation and Musco Lightning for the mini-pitch park area at Jersey Joe Walcott Park along Master Street