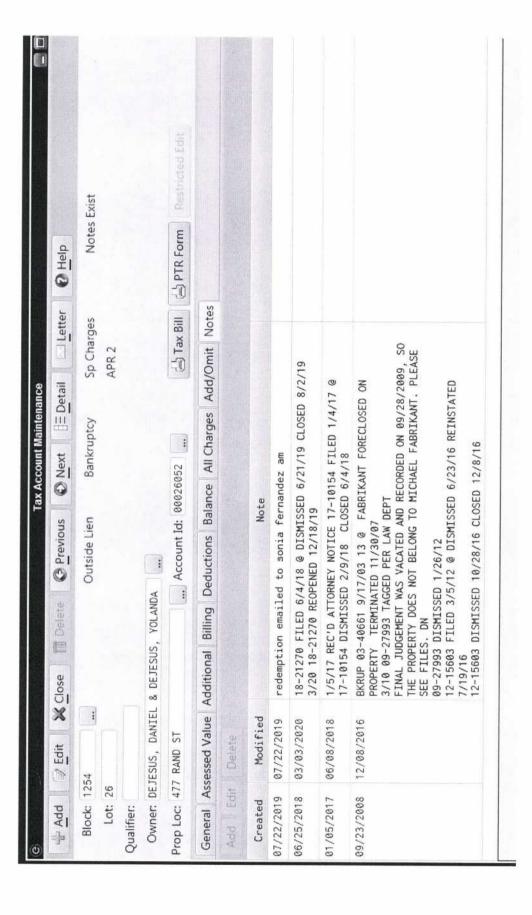

City Council **REGULAR** Meeting Tuesday, August 11<sup>th</sup>, 2020 – 5:00 p.m. Page 5

- 33. Resolution authorizing the cancellation of liens on several properties in the City of Camden
- 34. Resolution authorizing the cancellation of the lien against 477 Rand Street, Block/Lot-1254/26 and 455 Rand Street, Block/Lot-1254/100 and the refunding of all monies to the outside lien holder