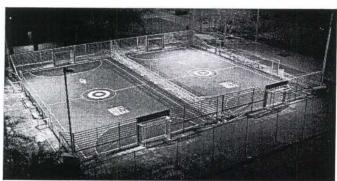

#### **Department of Public Works**

35. Resolution authorizing the acceptance of a donation from the U.S. Soccer Foundation and Musco Lightning for the mini-pitch park area at Jersey Joe Walcott Park along Master Street