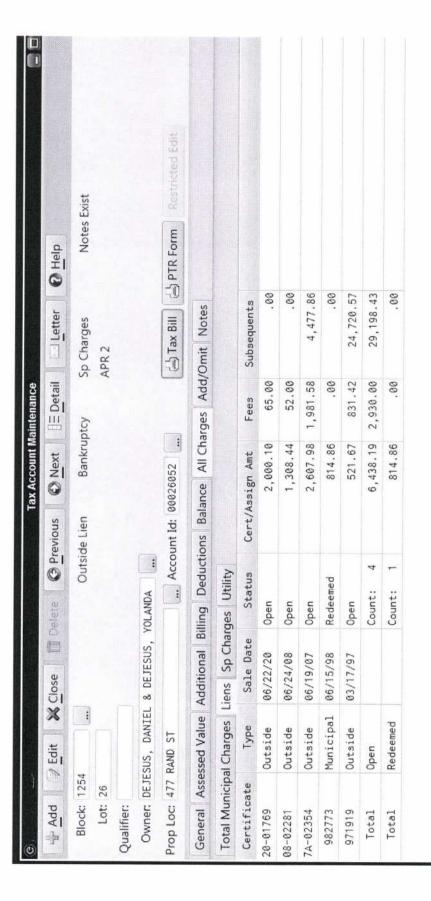

City Council **REGULAR** Meeting Tuesday, August 11<sup>th</sup>, 2020 – 5:00 p.m. Page 5

- 33. Resolution authorizing the cancellation of liens on several properties in the City of Camden
- 34. Resolution authorizing the cancellation of the lien against 477 Rand Street, Block/Lot-1254/26 and 455 Rand Street, Block/Lot-1254/100 and the refunding of all monies to the outside lien holder