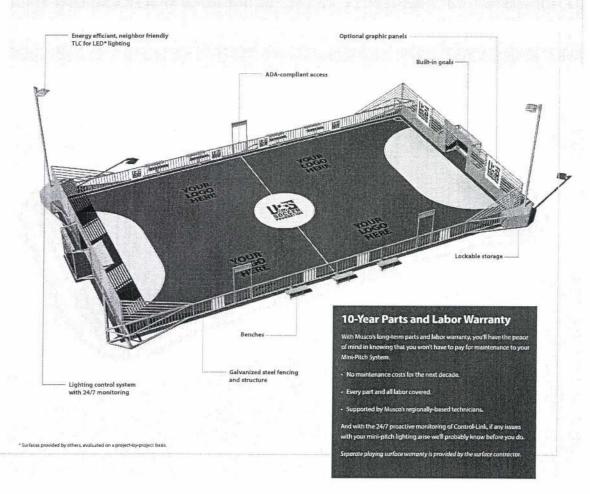

#### **Department of Public Works**

35. Resolution authorizing the acceptance of a donation from the U.S. Soccer Foundation and Musco Lightning for the mini-pitch park area at Jersey Joe Walcott Park along Master Street