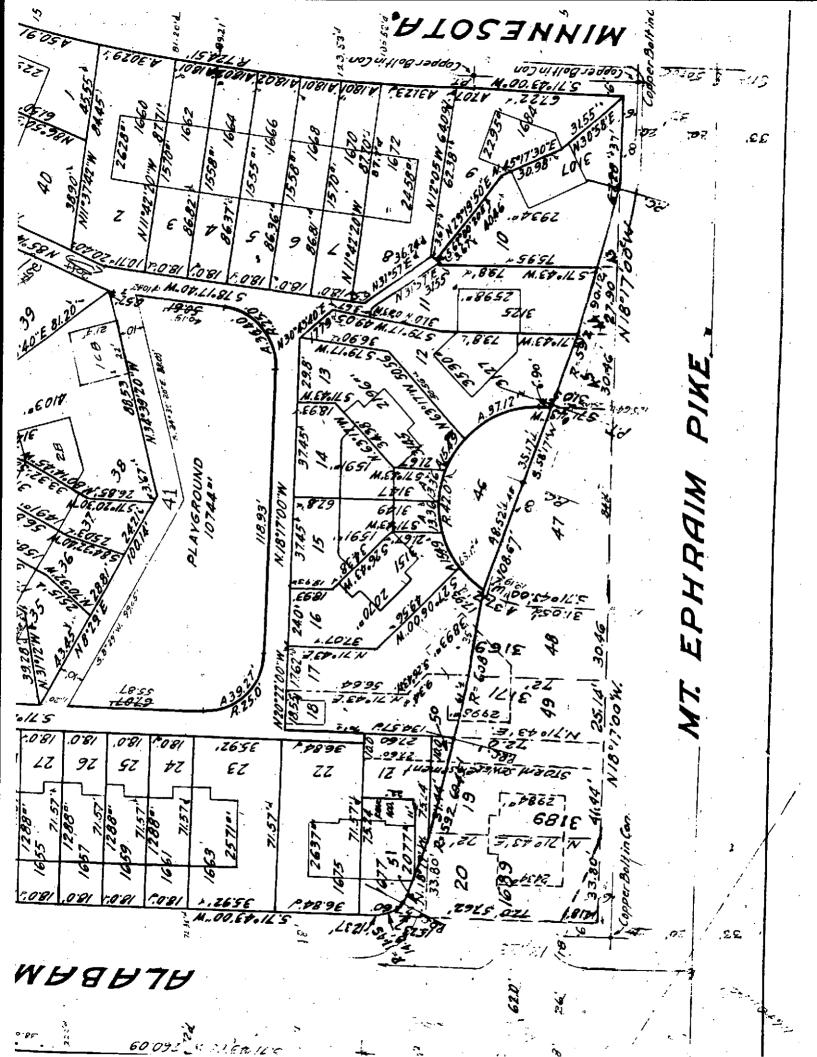

#### **Department of Planning & Development**

- 13. Resolution approving the release of performance guaranty in the amount of \$15,660.40 to Cooper Health System, 1 Cooper Plaza, Block 1400, Lots 55-65 and Block 1402, Lot 1 for the construction of a conference center
- 14. Resolution approving the release of performance guaranty in the amount of \$111,393.60 TO Cooper Health System, 1 Cooper Plaza, Block 1401, Lot 33, Block 1402, Lot 1, and Block 1433, Lots 5.01, 5.02 & 6 for the construction of a co-generator
- 15. Resolution approving the release of performance guaranty in the amount of \$118,405.80 to Cooper Health System, 1Cooper Plaza, Block 1402, Lot 1 for the construction of a modular expansion for the emergency room
- 16. Resolution authorizing a license agreement with Melissa Vega for the purpose of a driveway
- 17. Resolution approving the release of performance guaranty in the amount of \$10,911.60 to VOADV Property Inc., 101-105 North 6<sup>th</sup> Street and 531-535 Market Street, Block 119, Lots 19 & 25 for the completion of an institutional project
- 18. Resolution authorizing amendment #3 to contract No. 11-18-163 between the City of Camden and Keller Engineers of New Jersey, LLC for the

construction management and design services for Broadway Streetscape Improvement Project